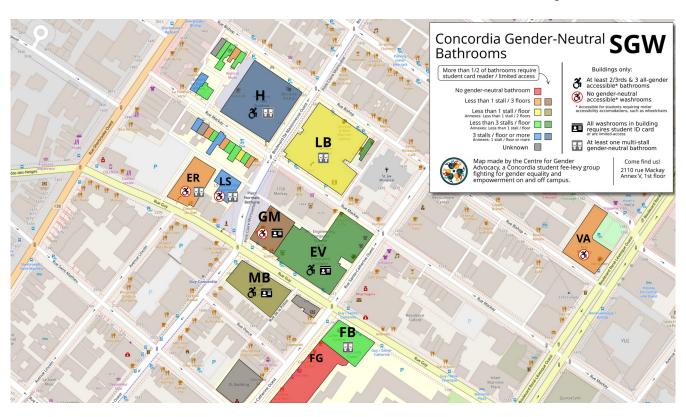

## Concordia Gender-Neutral Bathrooms List **Sir George Williams (SGW) Campus**

Main Buildings & Annexes Last update: March 2022

| Bldg. | Floor | Room number + type         | Accs. | Additional features | Entry requirements |
|-------|-------|----------------------------|-------|---------------------|--------------------|
| В     | 1     | 102 (Individual)           | No    |                     | Unknown            |
| В     | 2     | 202 (Individual)           | No    |                     | Unknown            |
| В     | 3     | 303 (Individual)           | No    |                     | Unknown            |
| CI    | 0     | <b>01.01</b> (Individual)  | No    |                     | None               |
| CI    | 0     | <b>01.02</b> (Individual)  | No    |                     | None               |
| CI    | 2     | <b>203.00</b> (Individual) | No    |                     | None               |
| CI    | 3     | <b>303.00</b> (Individual) | No    |                     | None               |
| D     | 2     | 204 (Individual)           | No    |                     | Unknown            |
| EN    | 2     | 204 (Individual)           | No    |                     | Unknown            |
| EN    | 2     | 205 (Individual)           | No    |                     | Unknown            |
| EN    | 3     | <b>305</b> (Individual)    | No    |                     | Unknown            |
| EN    | 4     | <b>404</b> (Individual)    | No    |                     | Unknown            |

| EN | 4         | <b>405</b> (Individual)                                    | No  |                                                                           | Unknown                      |
|----|-----------|------------------------------------------------------------|-----|---------------------------------------------------------------------------|------------------------------|
| ER | 6         | Left stairwell (Multiple: 3                                | No  | Labeled as all-gender                                                     | None                         |
|    |           | stalls)                                                    | INU | Labeled as all-gelider                                                    |                              |
| EV | S3        | S3.224 (Individual) (Le Gym)                               | No  | Binary washroom sign  Can double as changing room (Le                     | Limited to Le Gym users only |
| EV | S3        | S3.226 (Individual) (Le Gym)                               |     | Gym has no gender-neutral locker rooms)                                   | Limited to Le Gym users only |
| EV | 1         | 1.420 (Individual)                                         | Yes |                                                                           | Requires access via security |
| EV | 2         | 2.408 (Individual)                                         | Yes | Baby changing station                                                     | Student card scanner         |
| EV | 2         | 2.608 (Individual)                                         | Yes | Baby changing station                                                     | Student card scanner         |
| EV | 3         | 3.408 (Individual)                                         | Yes | Baby changing station                                                     | Student card scanner         |
| EV | 3         | <b>3.608</b> (Individual)                                  | Yes | Baby changing station                                                     | Student card scanner         |
| EV | 4         | <b>4.408</b> (individual)                                  | Yes | Baby changing station                                                     | Student card scanner         |
| EV | 4         | <b>4.608</b> (Individual)                                  | Yes | Baby changing station                                                     | Student card scanner         |
| EV | 5         | <b>5.408</b> (Individual)                                  | Yes | Baby changing station                                                     | Student card scanner         |
| EV | 5         | <b>5.608</b> (Individual)                                  | Yes | Baby changing station                                                     | Student card scanner         |
| EV | 6         | 6.408 (Individual)                                         | Yes | Baby changing station                                                     | Student card scanner         |
| EV | 6         | <b>6.608</b> (Individual)                                  | Yes | Baby changing station                                                     | Student card scanner         |
| EV | 7         | 7.408 (Individual)                                         | Yes | Baby changing station                                                     | Student card scanner         |
| EV | 7         | <b>7.608</b> (Individual)                                  | Yes | Baby changing station                                                     | Student card scanner         |
| EV | 8         | 8.408 (Individual)                                         | Yes | Baby changing station                                                     | Student card scanner         |
| EV | 8         | <b>8.608</b> (Individual)                                  | Yes | Baby changing station                                                     | Student card scanner         |
| EV | 9         | 9.408 (Individual)                                         | Yes | Baby changing station                                                     | Student card scanner         |
| EV | 9         | 9.608 (Individual)                                         | Yes | Baby changing station                                                     | Student card scanner         |
| EV | 10        | <b>10.408</b> (Individual)                                 | Yes | Baby changing station                                                     | Student card scanner         |
| EV | 10        | <b>10.608</b> (Individual)                                 | Yes | Baby changing station                                                     | Student card scanner         |
| EV | 11        | <b>11.408</b> (Individual)                                 | Yes | Baby changing station                                                     | Student card scanner         |
| EV | 12        | <b>12.408</b> (Individual)                                 | Yes | Baby changing station                                                     | Student card scanner         |
| EV | 13        | <b>13.408</b> (Individual)                                 | Yes | Baby changing station                                                     | Student card scanner         |
| EV | 14        | <b>14.408</b> (Individual)                                 | Yes | Baby changing station                                                     | Student card scanner         |
| EV | 15        | <b>15.408</b> (Individual)                                 | Yes | Baby changing station                                                     | Student card scanner         |
| EV | 16        | <b>16.408</b> (Individual)                                 | Yes | Baby changing station                                                     | Student card scanner         |
| FA | 0         | <b>05.00</b> (Individual)                                  | No  | Currently closed                                                          |                              |
| FA | 2         | <b>204.00</b> (Individual)                                 | No  |                                                                           |                              |
| FB | <b>S1</b> | S101.00 (Individual)                                       | Yes |                                                                           | Student card scanner         |
| FB | <b>S1</b> | <b>S107.00</b> (Multiple: 5 stalls including 1 accessible) | Yes | Feet covered<br>Labeled as all gender<br>Accessible stall contains a sink |                              |
| FB | S1        | <b>S137.00</b> (Multiple: 9 stalls including 1 accessible) | Yes | Feet covered<br>Labeled as all gender                                     |                              |
| FB | S1        | <b>S139.00</b> (Individual)                                | No  |                                                                           | Student card scanner         |
| FB | 1         | <b>151.00</b> (Individual)                                 | No  |                                                                           |                              |
|    |           |                                                            | 110 |                                                                           |                              |

| FB | 1  | <b>153.00</b> (Individual)                      |     | T                                                                                               |                                                                       |
|----|----|-------------------------------------------------|-----|-------------------------------------------------------------------------------------------------|-----------------------------------------------------------------------|
| FB | 1  | , , ,                                           | No  |                                                                                                 |                                                                       |
|    |    | <b>155.00</b> (Individual)                      | Yes |                                                                                                 |                                                                       |
| FG | Α  | A051.00 (Individual)                            | ?   | Unknown                                                                                         | Unknown                                                               |
| GA | 1  | <b>1.209</b> (Individual)                       | Yes |                                                                                                 | Annex is limited access  – primarily for                              |
| GA | 2  | <b>2.208</b> (Individual)                       | No  |                                                                                                 | Research Assistants                                                   |
| GA | 2  | 2.210 (Individual)                              | No  |                                                                                                 |                                                                       |
| GM | 1  | <b>110.01</b> (Individual)                      | Yes |                                                                                                 | Student card scanner                                                  |
| GM | 8  | <b>801.34</b> (Individual)                      | Yes |                                                                                                 | Requires access via security                                          |
| GN |    | H.R09A (Individual)                             | ?   |                                                                                                 | Restricted to Grey<br>Nuns residents                                  |
| GN |    | H.R09B (Individual)                             | ?   |                                                                                                 | Restricted to Grey<br>Nuns residents                                  |
| GN |    | I.R05 (Individual)                              | ?   |                                                                                                 | Restricted to Grey<br>Nuns residents                                  |
| GN |    | I.R06 (Individual)                              | ?   |                                                                                                 | Restricted to Grey<br>Nuns residents                                  |
| GN |    | I.R07 (Individual)                              | ?   |                                                                                                 | Restricted to Grey<br>Nuns residents                                  |
| GN |    | I.105A (Individual)                             | ?   |                                                                                                 | Restricted to Grey<br>Nuns residents                                  |
| GN |    | 1.105B (Individual)                             | ?   |                                                                                                 | Restricted to Grey<br>Nuns residents                                  |
| GN |    | I.204 (Individual)                              | ?   |                                                                                                 | Restricted to Grey<br>Nuns residents                                  |
| GN |    | I.205 (Individual)                              | ?   |                                                                                                 | Restricted to Grey<br>Nuns residents                                  |
| GN |    | M.R06 (Individual)                              | ?   |                                                                                                 | Restricted to Grey<br>Nuns residents                                  |
| Н  | 00 | <b>001.04</b> (Individual)                      | Yes | Currently closed                                                                                | Requires access via security                                          |
| Н  | 00 | <b>0050.04</b> (Multiple)                       | Yes | Labeled as all-gender                                                                           | Only open when<br>Theatre classes are                                 |
| Н  | 00 | <b>0050.06</b> (Multiple)                       | Yes | Labeled as all-gender                                                                           | running: 6pm-10pm Tuesday – Friday Access limited to Theatre students |
| Н  | 2  | <b>231.03</b> (Multiple, x stalls) (Reggies)    | Yes | Contains urinals<br>Labeled as all-gender                                                       | Only open Mon-Fri<br>10am – midnight, when                            |
| Н  | 2  | 231.05 (Mutiple, x stalls) (Reggies)            | Yes | Labeled as all-gender                                                                           | Reggies is open Vaccine passport requirement in effect                |
| Н  | 2  | 239.16 (Individual, Urinal only)<br>(Hive Café) | No  | Labeled with solely a urinal<br>Normally contains a bathroom stall<br>too, but it is off limits | Mon-Thurs 10am –                                                      |
| Н  | 2  | 239.18 (Multiple: 4 stalls) (Hive Café)         | No  | Labeled as "four stalls" in a gender-neutral way                                                | 6:30pm, Fri 10am –<br>5:30pm                                          |
| Н  | 2  | 239.19 (Individual) (Hive Café)                 | Yes | Labeled as individual                                                                           |                                                                       |

| Н  | 4         | Unknown (Multiple)                                         |     | Currently under construction          | None                                    |
|----|-----------|------------------------------------------------------------|-----|---------------------------------------|-----------------------------------------|
| Н  | 5         | <b>592.00</b> (Individual)                                 | No  |                                       | Requires access via security            |
| Н  | 6         | <b>604.00</b> (Individual)                                 | Yes |                                       | Student card scanner                    |
| Н  | 6         | <b>606.00</b> (Multiple: 12 stalls including 1 accessible) | Yes | Feet covered<br>Labeled as all-gender | None                                    |
| Н  | 6         | <b>612.00</b> (Multiple: 7 stalls including 1 accessible)  | Yes | Feet covered Labeled as all-gender    | None                                    |
| Н  | 6         | <b>661.00</b> (Individual)                                 | No  |                                       | Student card scanner                    |
| Н  | 6         | <b>663.00</b> (Individual)                                 | No  |                                       | Student card scanner                    |
| Н  | 7         | <b>735.00</b> (Individual)                                 | Yes |                                       | None                                    |
| Н  | 10        | <b>1092.01</b> (Individual)                                | Yes |                                       | Requires access via security            |
| K  | 1         | 105.1 (Individual)                                         | No  |                                       | Staff only                              |
| K  | 1         | <b>140.01</b> (Individual)                                 | No  |                                       |                                         |
| K  | 2         | <b>200.02</b> (Individual)                                 | No  |                                       |                                         |
| K  | 2         | 250 (Individual)                                           | No  |                                       |                                         |
| K  | 3         | 303 (Individual)                                           | No  |                                       | Staff only                              |
| LB | 3         | <b>326.00</b> (Multiple: 3 stalls)                         | Yes | Labeled as all-gender                 |                                         |
| LD |           | unknown                                                    | No  |                                       | Access limited to                       |
| LD |           | unknown                                                    | No  |                                       | parents using the CSU Daycare & Nursery |
| LD |           | unknown                                                    | No  |                                       | Buycure & Ivalsery                      |
| LS | 1         | <b>102.00</b> (Individual)                                 | No  | Labeled as all-gender                 | Student card scanner                    |
| LS | 2         | <b>202.00</b> (Multiple: 18 stalls)                        | No  | Feet covered<br>Labeled as all-gender | None                                    |
| М  | 1         | <b>105.00</b> (Individual)                                 | No  |                                       |                                         |
| М  | 1         | <b>107.00</b> (Individual)                                 | No  |                                       |                                         |
| М  | 3         | <b>307.00</b> (Individual)                                 | No  |                                       |                                         |
| МВ | S2        | S2.416 (Individual)                                        | Yes |                                       | Student card scanner                    |
| МВ | <b>S1</b> | S1.418 (Individual)                                        | Yes |                                       | Student card scanner                    |
| МВ | 1         | 1.426 (Individual)                                         | Yes |                                       | Student card scanner                    |
| МВ | 2         | 2.418 (Individual)                                         | Yes |                                       | Student card scanner                    |
| МВ | 3         | 3.418 (Individual)                                         | Yes |                                       | Student card scanner                    |
| МВ | 4         | 4.418 (Individual)                                         | Yes |                                       | Student card scanner                    |
| МВ | 5         | <b>5.418</b> (Individual)                                  | Yes |                                       | Student card scanner                    |
| МВ | 6         | <b>6.418</b> (Individual)                                  | Yes |                                       | Student card scanner                    |
| МВ | 9         | 9.352 (Individual)                                         | Yes | Marked as all-gender                  | Student card scanner                    |

| МВ | 10    | <b>10.418</b> (Individual) | Yes   |                       | Student card scanner          |
|----|-------|----------------------------|-------|-----------------------|-------------------------------|
| МВ | 11    | <b>11.418</b> (Individual) | Yes   |                       | Student card scanner          |
| МВ | 12    | <b>12.418</b> (Individual) | Yes   |                       | Student card scanner          |
| МВ | 13    | <b>13.418</b> (Individual) | Yes   |                       | Student card scanner          |
| МВ | 14    | <b>14.418</b> (Individual) | Yes   |                       | Student card scanner          |
| MB | 15    | <b>15.418</b> (Individual) | Yes   |                       | Student card scanner          |
| MI | 1     | <b>108.00</b> (Individual) | No    |                       |                               |
| MI | 2     | <b>250.01</b> (Individual) | No    |                       |                               |
| MI | 3     | <b>305.00</b> (Individual) | No    |                       |                               |
| Р  | 1     | 1.02 (individual)          | No    |                       |                               |
| Р  | 2     | 207 (individual)           | No    |                       |                               |
| Р  | 3     | 308 (Individual)           | No    |                       |                               |
| Q  | 2     | 206 (individual)           | No    |                       |                               |
| R  | 1     | 104 (Individual)           | No    |                       |                               |
| R  | 2     | 204 (Individual)           | No    |                       |                               |
| R  | 3     | <b>304</b> (Individual)    | No    |                       |                               |
| RR | 0 / 1 | <b>198.01</b> (Individual) | No    |                       |                               |
| RR | 1 / 2 | <b>298.01</b> (Individual) | No    |                       |                               |
| RR | 2 / 3 | <b>398.01</b> (Individual) | No    |                       |                               |
| S  | 2     | <b>211.00</b> (Individual) | No    |                       |                               |
| Т  | 1     | 1.01 (Individual)          | No    |                       |                               |
| Т  | 2     | <b>206.00</b> (Individual) | No    |                       |                               |
| V  | 1     | 107 (Individual)           | Part. | Baby changing station | Open only when Centre is open |
| V  | 2     | 206 (Individual)           | No    |                       | 1                             |
| V  | 2     | 208 (Individual)           | No    |                       |                               |
| V  | 3     | 306 (Individual)           | No    |                       |                               |
| V  | 3     | 308 (Individual)           | No    |                       |                               |
| V  | 4     | 406 (Individual)           | No    |                       |                               |
| V  | 4     | 408 (Individual)           | No    |                       |                               |
| VA | 2     | <b>241.00</b> (Individual) | No    | Labeled as individual |                               |
| Х  | 1     | <b>106.00</b> (Individual) | No    |                       |                               |
| Х  | 2     | <b>202.01</b> (Individual) | No    |                       |                               |

| Х | 3 | <b>302.01</b> (Individual) | No |                 |  |
|---|---|----------------------------|----|-----------------|--|
| Z | 1 | <b>104.01</b> (Individual) | No | Very small size |  |

Note: All available-to-all gender-neutral washrooms in **EV, GM** and **MB** are locked behind student card readers, and are as such unavailable to visitors.

Annexes often have limited opening hours, and are not accessible to wheelchair users or people with motor accessibility accommodation needs.

No data is currently available for **SB.** More data will be collected over time and added to both the list and the map.

Special mention: **Le Frigo Vert**, found at **1440 Mackay** (across from LB), has a gender-neutral public bathroom that is fully accessible and stocked with safer sex, harm redux and drug use supplies. This washroom may be used without buying anything.